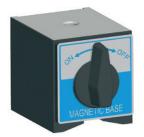

#### Switch magnet with prism bottom $-60 \times 50 \times 55 \text{ mm} - \text{M8} - 750 \text{N}$ (BT 943092)

Block magnet for many measuring and fixing tasks. The upper surfaces has an M8 thread for attachment purposes. Dimensions: 60 x 50 x 55 mm, 750N