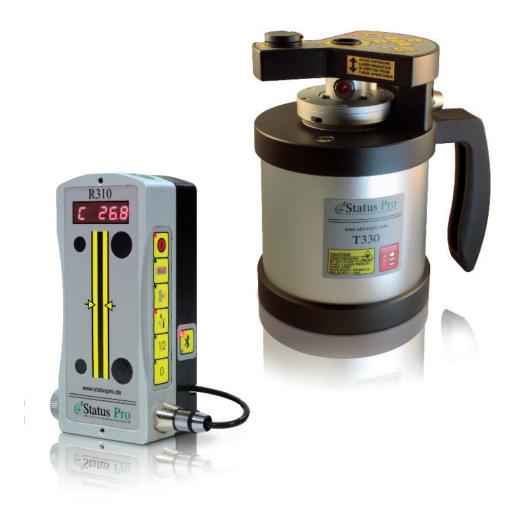

#### T330 Self Levelling Sweep Laser (BG 830203)

The T330 levelling laser makes even difficult measuring tasks easy! A laser transmitter transmits the signal and a detector measures the beam position. Done!

#### R310 Laser receiver (BG 830134)

The R310 measures the position of the rotating laser beam. The CCD Sensor has total measurement range of 80mm. The beam forms an entire reference plane. The R310 is wireless and can measure up to a distance of 80m from the Laser.