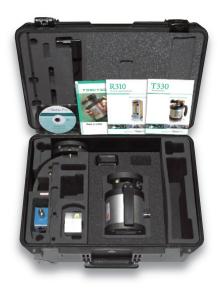

## Content of Flatness and Level Starter Package

#### Laser kit Case small with foam inlays - version T330 (BG 990100)

Rugged Case IP65 with wheels and telescope handle. The small case is complete with the following main foam inlays:

- BT 990020: Foam inlay for R310BT R525
- BT 990027: Foam inlay for UMPC
- BT 990029, BT 990030: Foam inlay for T330