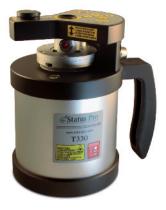

#### T330 Self Levelling Sweep Laser (BG 830203)

The T330 levelling laser makes even difficult measuring tasks easy! A laser transmitter transmits the signal and a detector measures the beam position. Done!

#### Mounting Kit for T330 (BG 830205)

Using the swivel and tilt adapter you can align the laser level, irrespective of the surface below. The Adapter also allows for a parallel movement which is very useful when aligning the laser parallel to a reference object. The Adapter is accomodated with a 5/8" thread, and is also fitted with a three-point magnet arrangement underneath.