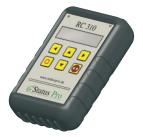

#### RC310 Remote Control for T330 and R310 Monitor (BG 830930)

Status Pro

- Remote control for the T330
- Remote Display of current R310 values

#### The RC310 is of great practical use in most applications:

SP ProLevel® 10

- for establishing reference lines in roll parallelism
- for adjusting the T330 laser position
- it saves you a great deal of shoe leather on-site