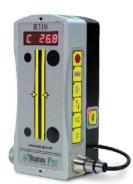

#### R310 Laser receiver (BG 830134)

The R310 measures the position of the rotating laser beam. The CCD Sensor has total measurement range of 80mm. The beam forms an entire reference plane. The R310 is wireless and can measure up to a distance of 80m from the Laser.