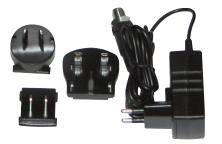

#### Power supply cable for T330 / R310 (BG 800026)

Power supply cable for the T330 / R310 with straight plug.

12 V, 450 mA incl. adapter