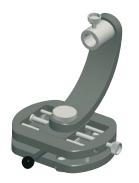

#### Mounting Kit for T330 (BG 830205)

Using the swivel and tilt adapter you can align the laser level, irrespective of the surface below. The Adapter also allows for a parallel movement which is very useful when aligning the laser parallel to a reference object. The Adapter is accomodated with a 5/8" thread, and is also fitted with a three-point magnet arrangement underneath.