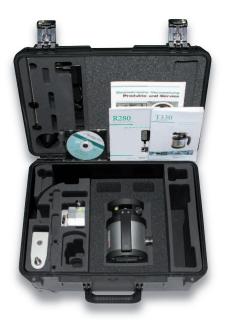

#### Laser kit Case small with foam inlays - version T330, R280 (BG 990104)

Rugged Case IP65 with wheels and telescope handle. The small case is complete with the following main foam inlays:

- BT 990043: Foam inlay for 2x R280, R525 or R310
- BT 990027: Foam inlay for UMPC
- BT 990029, BT 990030: Foam inlay for T330