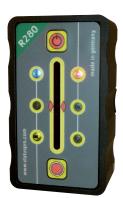

#### R280 Laser Receiver (BG 831500)

The R280 measures the position of the rotating laser beam. The CCD Sensor has total measurement range of 40mm. The beam forms an entire reference plane. The R280 is wireless and can measure up to a distance of 80m from the Laser.