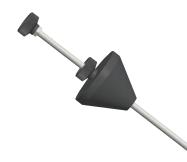

#### T330 Flange Mounting Kit (BG 830580)

This adapter is of great practical help for measuring the flanges. It can be used to install the T330 in vertical position at the flange.

SP ProFlange® 10