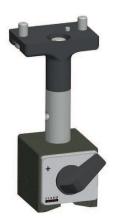

#### T330 Flange Mounting Kit (BG 830580)

This adapter is of great practical help for measuring the flanges. It can be used to install the T330 in vertical position at the flange.

SP ProFlange® 10