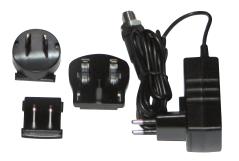

#### Power supply cable for T330 / R310 (BG 800026)

Power supply cable for the T330 / R310 with straight plug.

12 V, 450 mA incl. adapter