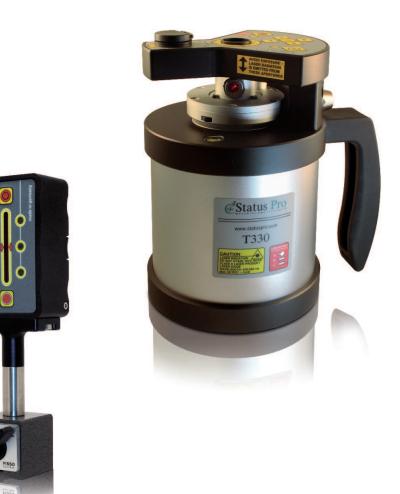

#### T330 Self Levelling Sweep Laser (BG 830203)

The T330 levelling laser makes even difficult measuring tasks easy! A laser transmitter transmits the signal and a detector measures the beam position. Done!