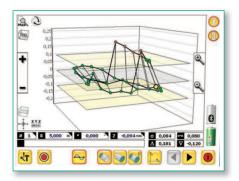

#### ProFlange v3 Software with starter license for R310/R280 (SW 200025)

#### ProFlange V3 – Flange measurement at its best

Easy measurement and full analysis in one software

- Easy and fast On Site measurement mode or full administrator mode
- 2D and 3D Views, free rotation in 3D
- Data view with all measurement and analysation results
- short waviness and flange angle at a glance
- No limit to the amount of rings or points to be measured
- One click report with all graphics and values in pdf format
- Easy to use touchscreen software