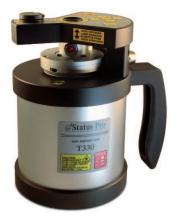

#### T330 Self Levelling Sweep Laser (BG 830203)

The T330 levelling laser makes even difficult measuring tasks easy! A laser transmitter transmits the signal and a detector measures the beam position. Done!