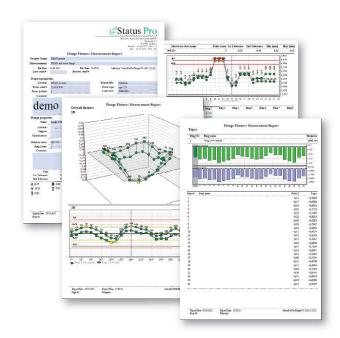

### Extensive reporting capability

Simply press the appropriate icon to generate a report in .pdf form. The report contains the results in chart form as well as all the graphics and details concerning the measurement.