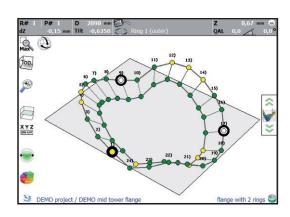

### 2D and 3D result graphics

Simple and clear visualisation and analysis of the gathered results either in 3D form or "unwrapped" in 2D form. Details of each measured point freely available.

## Taper and tilt

This feature allows instant recognition of taper and tilt, showing the direction (outer or inner) and showing the severity.

## **Project Management**

All peripheral information concerning the measurement, the object being measured as well as who measured can be edited, stored, and easily recalled for analysis and reporting.