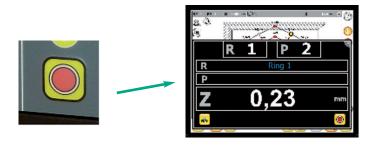

#### Full freedom of movement

The new R280 has its own *measurement trigger*, making measurements possible without having to hold the Display Unit! Observe the measurement information at a distance using the expanded display feature. The software jumps to the next point when a measurement has been triggered and recorded.

#### R280 Remote Control

Complete control over the R280: All the functions of the R280 can be carried out over the Display Unit using the ProFlange V3 *Remote Control* feature.

### 2D and 3D result graphics

Simple and clear visualisation and analysis of the gathered results either in 3D form or "unwrapped" in 2D form. Details of each measured point freely available.