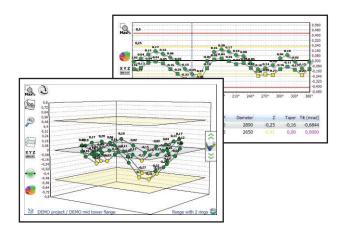

### 2D and 3D result graphics

Simple and clear visualisation and analysis of the gathered results either in 3D form or "unwrapped" in 2D form. Details of each measured point freely available.

## Taper and tilt

This feature allows instant recognition of taper and tilt, showing the direction (outer or inner) and showing the severity.

#### Complete analysis feature

Best-fit views as well as a three-point modus for evenness, allow quick and easy assessment as well as supplying data for use when setting up for corrective measures. Taper and short-waviness analysis as well as freely definable parameters ensure complete freedom of judgement.