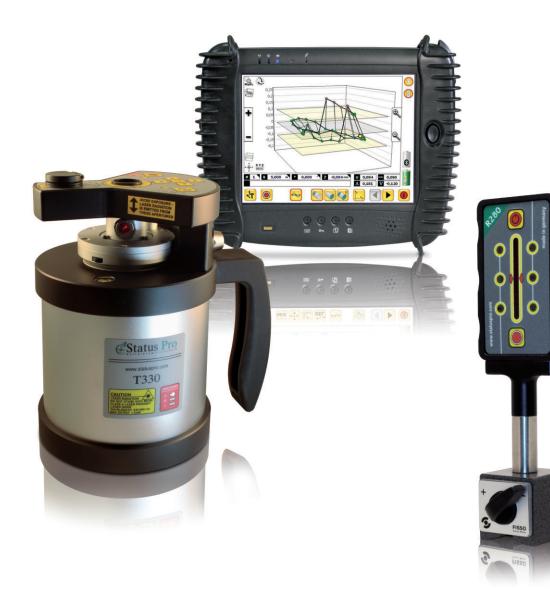

# **ProFlange®**

# Upgrade Kit 2011

# Into the future with the new R280 Laser Receiver and $ProFlange^{\circ}V3$

## R280 – the new "Allrounder"

#### Wireless measurement

With the new R280 Receiver you can carry out measurements very easily on your own. Communication between the Receiver and the UMPC is now managed over the *integrated Bluetooth Module*.

#### Full freedom of movement

The new R280 has its own *measurement trigger*, making measurements possible without having to hold the Display Unit! Observe the measurement information at a distance using the expanded display feature. The software jumps to the next point when a measurement has been triggered and recorded.

## Automatic laser set-up

The 330 Laser plane is aligned parallel to the flange *automatically* using the *Infra-Red controlling*. This makes the process of setting up for a measurement guicker and easier!

## Lightweight and compact

The new R280 weighs in at less than 300g and is smaller than most Smartphones.

## Always ready to measure

The changeable Li-Ion Battery pack gives enough power for *8 hours* of measuring, with a charging time of around 90 minutes. With a second Battery pack continuous measuring is possible!

## Pro Flange $^{\circ}V3$ – Simple and In-depth analyses available

#### R280 Remote Control

Complete control over the R280: All the functions of the R280 can be carried out over the Display Unit using the ProFlange V3 *Remote Control* feature.