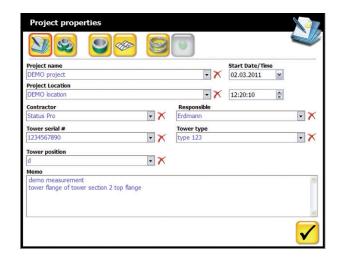

## **Project Management**

All peripheral information concerning the measurement, the object being measured as well as who measured can be edited, stored, and easily recalled for analysis and reporting.