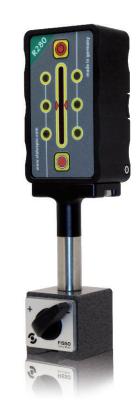

## R280 – the new "Allrounder"

#### Wireless measurement

With the new R280 Receiver you can carry out measurements very easily on your own. Communication between the Receiver and the UMPC is now managed over the *integrated Bluetooth Module*.

#### Full freedom of movement

The new R280 has its own *measurement trigger*, making measurements possible without having to hold the Display Unit! Observe the measurement information at a distance using the expanded display feature. The software jumps to the next point when a measurement has been triggered and recorded.

## Lightweight and compact

The new R280 weighs in at less than 300g and is smaller than most Smartphones.

## Always ready to measure

The changeable Li-Ion Battery pack gives enough power for *8 hours* of measuring, with a charging time of around 90 minutes. With a second Battery pack continuous measuring is possible!

#### R280 Remote Control

Complete control over the R280: All the functions of the R280 can be carried out over the Display Unit using the ProFlange V3 *Remote Control* feature.