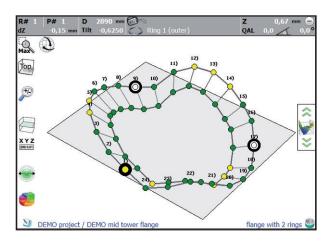

### 2D and 3D result graphics

Simple and clear visualisation and analysis of the gathered results either in 3D form or "unwrapped" in 2D form. Details of each measured point freely available.

## Taper and tilt

This feature allows instant recognition of taper and tilt, showing the direction (outer or inner) and showing the severity.

## **Project Management**

All peripheral information concerning the measurement, the object being measured as well as who measured can be edited, stored, and easily recalled for analysis and reporting.