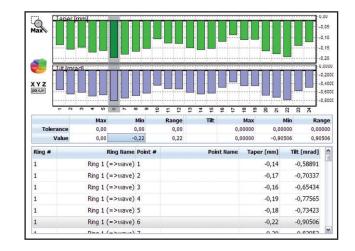

## Taper and tilt

This feature allows instant recognition of taper and tilt, showing the direction (outer or inner) and showing the severity.