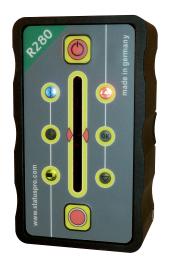

## R280 – the new "Allrounder"

#### Wireless measurement

With the new R280 Receiver you can carry out measurements very easily on your own. Communication between the Receiver and the UMPC is now managed over the *integrated Bluetooth Module*.

#### Full freedom of movement

The new R280 has its own *measurement trigger*, making measurements possible without having to hold the Display Unit! Observe the measurement information at a distance using the expanded display feature. The software jumps to the next point when a measurement has been triggered and recorded.

## Lightweight and compact

The new R280 weighs in at less than 300g and is smaller than most Smartphones.

## Always ready to measure

The changeable Li-Ion Battery pack gives enough power for *8 hours* of measuring, with a charging time of around 90 minutes. With a second Battery pack continuous measuring is possible!

#### R280 Remote Control

Complete control over the R280: All the functions of the R280 can be carried out over the Display Unit using the ProFlange V3 *Remote Control* feature.