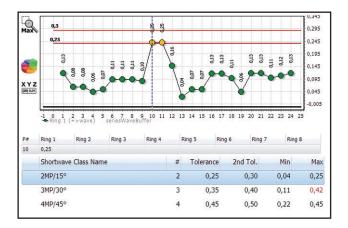

#### **Short-waviness**

Define your specific requirements for Short-waviness when measuring and when analysing. Fulfil tomorrows Quality Assessment requirements ... TODAY!