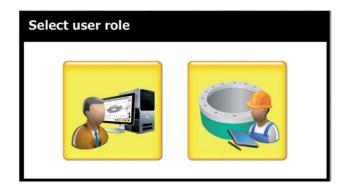

#### 2 Software Interfaces

**BASIC MODE**: Simple and easy measurements! **ADMINISTRATOR MODE**: Complete user control when preparing for a measurements or when evaluating completed measurements. The Administrator defines what is available in the BASIC MODE – Codeword Protection!