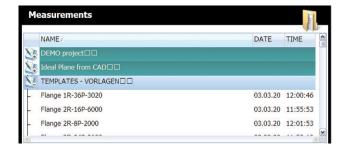

## **Project Management**

All peripheral information concerning the measurement, the object being measured as well as who measured can be edited, stored, and easily recalled for analysis and reporting.