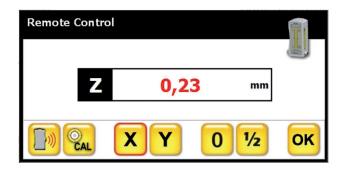

#### R280 Remote Control

Complete control over the R280: All the functions of the R280 can be carried out over the Display Unit using the ProFlange V3 *Remote Control* feature.