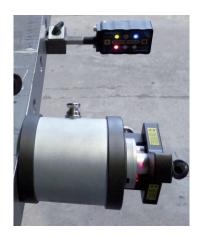

## Automatic laser set-up

The 330 Laser plane is aligned parallel to the flange *automatically* using the *Infra-Red controlling*. This makes the process of setting up for a measurement guicker and easier!

Intuitive ease of use, for the guys that get the job done! Use the R280 to align the Laser remotely!

Complete control when measuring, alone if needs be! Ready-made report at "the flick of a switch"! All measured data at your disposal for an In-depth analysis.