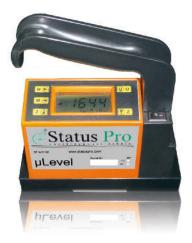

### **Level** precision electronic spirit level (BT 840100)

The precise alignment of machines is an important part of the Quality Management process. Especially in the tool machinery market precision down to a  $\mu m$  is required. The new  $\mu Level$  system is an easy to handle yet very precise system for the measurements of straightness and parallelism.

You can use it as a stand alone instrument or in combination with software which guides you through the steps and then documents the results. You can also use two µlevels at the same time. Where one of them serves as a continuous reference.

You can also store the measurements in the unit and connect it to the software afterwards.