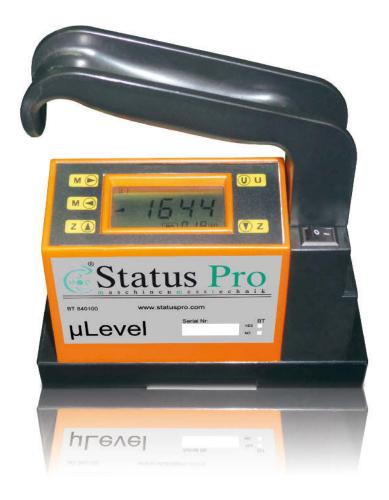

### **Level** precision electronic spirit level (BT 840100)

The precise alignment of machines is an important part of the Quality Management process. Especially in the tool machinery market precision down to a  $\mu m$  is required. The new  $\mu Level$  system is an easy to handle yet very precise system for the measurements of straightness and parallelism.

You can use it as a stand alone instrument or in combination with software which guides you through the steps and then documents the results. You can also use two µlevels at the same time. Where one of them serves as a continuous reference.

You can also store the measurements in the unit and connect it to the software afterwards.