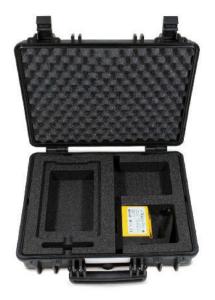

#### Case for µLevel, with foam inlay (BT 840110)

The rugged Case contains the following:

- 1 x BT 840100: μLevel, without Bluetooth
- 1 x BT 840120: Foam Inlay for μLevel case

Please contact us for further informations or questions.