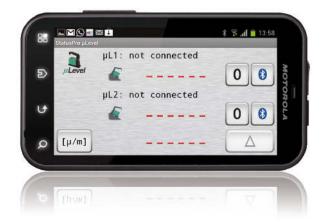

#### External Display (IT 200610)

We offer a Motorola Smartphone as a external display unit for the  $\mu$ Level. This device can be used without a SIM card.

It is rugged and scratch resistant. By using a Corning Gorilla Glass the 3,7" touchscreen is well protected.

#### Software for remote indication on Android System (SW 200190)

The software connects two µLevel systems at the same time. You can "zero" the data or show them a differential value. Furthermore you can use the dialer for a easy display.