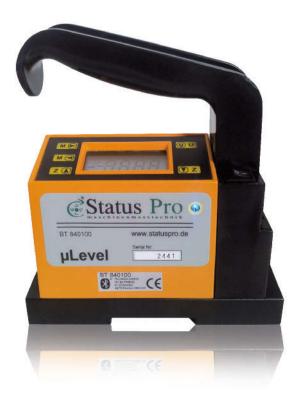

## **Level** Spirit Level with Bluetooth (BT 840100/1)

The precise alignment of machines is an important part of the Quality Management process. Especially in the tool machinery market precision down to a µm is required. The new µLevel system is an easy to handle yet very precise system for the measurements of straightness and parallelism.

### Case for µLevel with Foam Inlay (BT 840110)

The rugged Aluminium Case contains the following:

1 x BT 840100/1:  $\mu$ Level unit with Bluetooth 1 x BT 840120: Foam inlay for  $\mu$ Level case

1 x IT 200610: µLevel Ext. Display (107 x 59 x 13 mm)