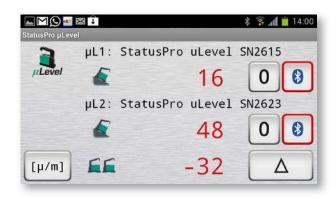

#### Software for remote indication on Android System (SW 200190)

The software connects two µLevel systems at the same time. You can "zero" the data or show them a differential value. Furthermore you can use the dialer for a easy display.