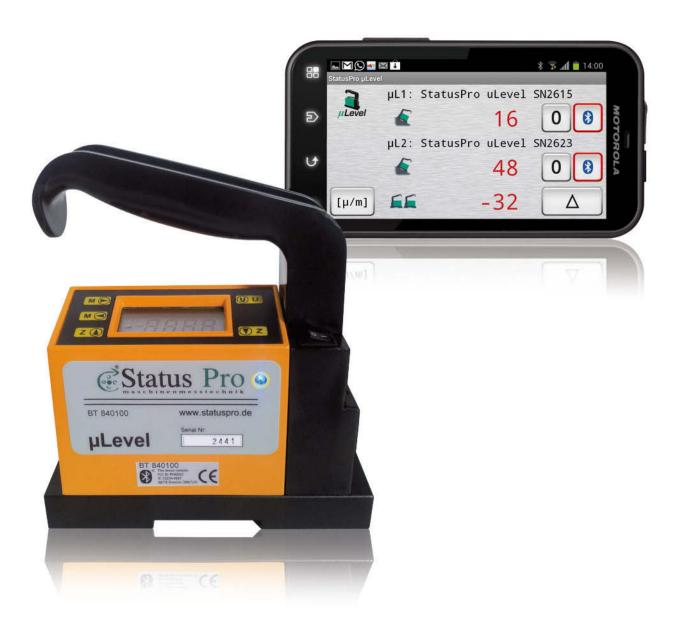

## **Level** Spirit Level with Bluetooth (BT 840100/1)

The precise alignment of machines is an important part of the Quality Management process. Especially in the tool machinery market precision down to a µm is required. The new µLevel system is an easy to handle yet very precise system for the measurements of straightness and parallelism.

You can use it as a stand alone instrument or in combination with software which guides you through the steps and then documents the results.

You can also use two ulevels at the same time. Where one of them serves as a continuous reference. You can also store the measurements in the unit and connect it to the software afterwards.

By using the integrated Bluetooth device you can connect the µLevel directly to a Android smartphone or to a WIndows based PC.

#### External Display (IT 200610)

We offer a Motorola Smartphone as a external display unit for the  $\mu$ Level. This device can be used without a SIM card.

It is rugged and scratch resistant. By using a Corning Gorilla Glass the 3,7" touchscreen is well protected.

#### Software for remote indication on Android System (SW 200190)

The software connects two µLevel systems at the same time. You can "zero" the data or show them a differential value. Furthermore you can use the dialer for a easy display.