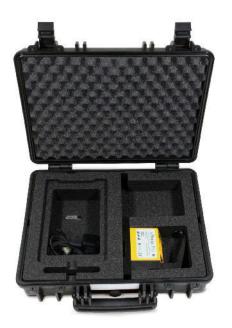

### Case for µLevel with Foam Inlay (BT 840110)

The rugged Aluminium Case contains the following:

1 x BT 840100/1:  $\mu$ Level unit with Bluetooth 1 x BT 840120: Foam inlay for  $\mu$ Level case

1 x IT 200610: µLevel Ext. Display (107 x 59 x 13 mm)

Motorola Defy BT WI-FI 3,7" Display

Wiotorola Dery DT WI-TT 3,7 DI

1 x SW 200190: Display software for µLevel

on a Android basis

1 x DBPA SP USB-MICRO USB Micro Twist, 4 GB

Please contact us for further informations or questions.