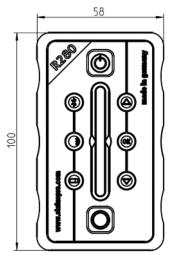

## **Technical Data**

| Display:        | LED Type                    | Protection class:       | IP 54               |
|-----------------|-----------------------------|-------------------------|---------------------|
| Sensor Type:    | 40 mm CCD                   | Weight without Battery: | 298 g               |
| Resolution:     | 0.01 mm                     | Weight with Battery:    | 343 g               |
| Accuracy:       | ± 0.02 mm<br>+ 1% Linearity | Housing:                | Aluminium, anodised |
| Meas. Distance: | Up to 50 m                  | Dimensions:             | 58 x 100 x 38 mm    |