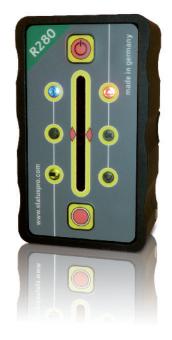

## Laser Receiver

Part No.: BG 831500

The R280 measures the position of the rotating laser beam. The CCD Sensor has total measurement range of 40mm. The beam forms an entire reference plane. The R280 is wireless and can measure up to a distance of 80m from the Laser.

## **Technical Data**

| Display:        | LED Type                    | Protection class:       | IP 54               |
|-----------------|-----------------------------|-------------------------|---------------------|
| Sensor Type:    | 40 mm CCD                   | Weight without Battery: | 298 g               |
| Resolution:     | 0.01 mm                     | Weight with Battery:    | 343 g               |
| Accuracy:       | ± 0.02 mm<br>+ 1% Linearity | Housing:                | Aluminium, anodised |
| Meas. Distance: | Up to 50 m                  | Dimensions:             | 58 x 100 x 38 mm    |