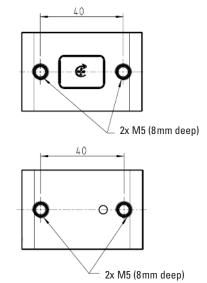

## **Technical Data**

| Display:        | LED Type                    | Protection class:       | IP 54               |
|-----------------|-----------------------------|-------------------------|---------------------|
| Sensor Type:    | 40 mm CCD                   | Weight without Battery: | 298 g               |
| Resolution:     | 0.01 mm                     | Weight with Battery:    | 343 g               |
| Accuracy:       | ± 0.02 mm<br>+ 1% Linearity | Housing:                | Aluminium, anodised |
| Meas. Distance: | Up to 50 m                  | Dimensions:             | 58 x 100 x 38 mm    |