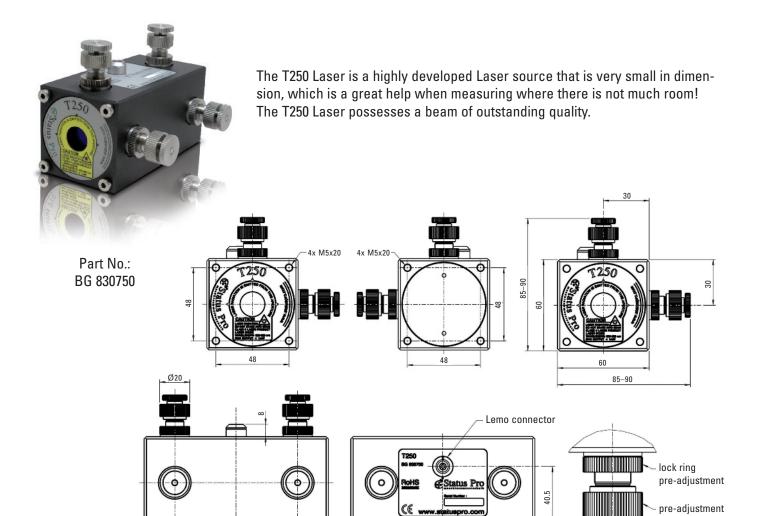

## T250

## Tubular or round Laser source

## **Technical Data**

| Laser type:        | Class 2a            | Socket type:              | Lemo                          |
|--------------------|---------------------|---------------------------|-------------------------------|
| Laser output:      | 0.5 mW (max. < 1mW) | Housing:                  | Aluminium, anodisied          |
| Laser frequency:   | 630-680 nm          | Protection class:         | IP 54                         |
| Laser range:       | 100 m               | Dimensions:               | 120 x 90 x 90 mm              |
| Temperature range: | 0° - 50°C           | Weight:                   | 950 g                         |
|                    |                     | Attachment possibilities: | Four M5 threads on the Front, |

Attachment possibilities: Four M5 threads on the Front, Back and Underside.

**C** All Status Pro Laser and Receiver Instruments are developed and manufactured according to the following CE Standards: EN 55 011, EN 55 022, EN 61 000-4-2, EN 61 000-4-3, EN 60 335.